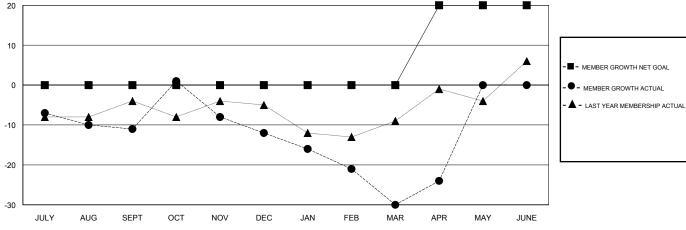

## GOALS AND ACTUAL NEW CLUBS CUMULATIVE

| DROPPED CLUBS: 0 |     | 36 CLUBS OF 68 ADDED 1 OR MORE<br>NEW MEMBERS | GENDER DISTRIBUTION           MALE         878 (66.06%)           FEMALE         451 (33.94%) |     |
|------------------|-----|-----------------------------------------------|-----------------------------------------------------------------------------------------------|-----|
| DROPPED MEMBERS  |     |                                               | Women Percentage Fiscal Year Goal: 35%                                                        |     |
| DECEASED         | 12  | CLICK HERE FOR CUMULATIVE  MEMBERSHIP DATA    | TOTAL FAMILY UNIT MEMBERS                                                                     | 179 |
| CLUB CANCELLED   | 0   |                                               |                                                                                               | 91  |
| OTHER            | 96  |                                               | FAMILY MEMBERS PAYING HALF DUES                                                               | 91  |
| TOTAL            | 108 |                                               | 5020                                                                                          |     |