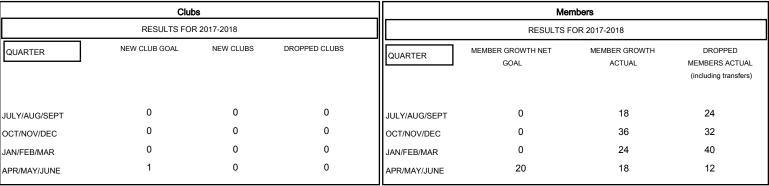

## GOALS AND ACTUAL NEW CLUBS CUMULATIVE

| DROPPED CLUBS: 0 |     | 36 CLUBS OF 68 ADDED 1 OR MORE<br>NEW MEMBERS | GENDER DISTRIBUTION           MALE         878 (66.06%)           FEMALE         451 (33.94%) |     |
|------------------|-----|-----------------------------------------------|-----------------------------------------------------------------------------------------------|-----|
| DROPPED MEMBERS  |     |                                               | Women Percentage Fiscal Year Goal: 35%                                                        |     |
| DECEASED         | 12  | CLICK HERE FOR CUMULATIVE  MEMBERSHIP DATA    | TOTAL FAMILY UNIT MEMBERS                                                                     | 179 |
| CLUB CANCELLED   | 0   |                                               |                                                                                               | 91  |
| OTHER            | 96  |                                               | FAMILY MEMBERS PAYING HALF DUES                                                               | 91  |
| TOTAL            | 108 |                                               | 5020                                                                                          |     |